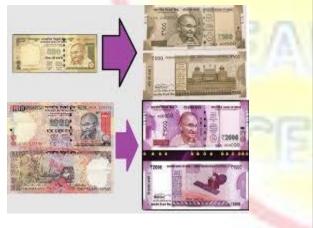

Which denomination notes were demonetized in 1946

### Draw the features of those notes

Demonetized notes of 2016

KIDS DOMAIN LEARNING CENTER - BORIVALI :9833598858 KANDIVALI :9833142778 In Republic India what picture do u see on the 5000 Rs note

7=\_\_\_\_\_