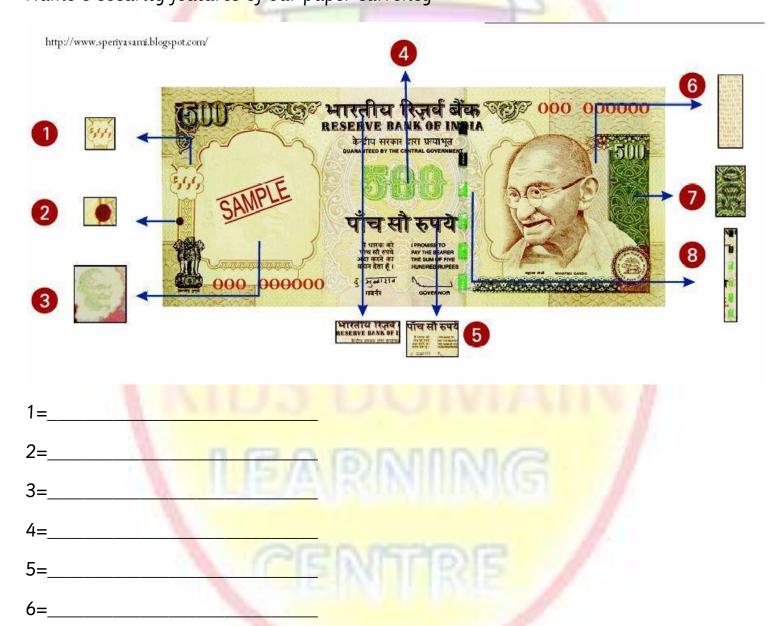

### Draw the features of those notes

Demonetized notes of 2016

KIDS DOMAIN LEARNING CENTER - BORIVALI :9833598858 KANDIVALI :9833142778 In Republic India what picture do u see on the 5000 Rs note

7=\_\_\_\_\_

8=