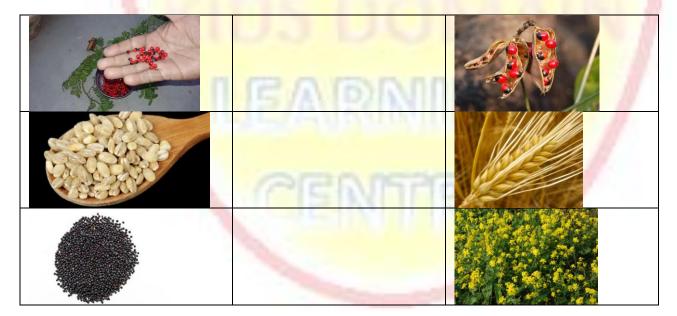

IDENTIFY THESE SEED, THEY WERE USED IN ANCIENT INDIA AS WEIGHTS /MEASURE

 KIDS DOMAIN LEARNING CENTER BORIVALI :9833598858
 KANDIVALI :9833142778

 EXPLORE THE MUSEUM AND FIND ANSWERS TO THESE QUESTIONS

- 1. Which Mogul king was last to use gold for minting coins \_\_\_\_\_
- 2. Which mogul king minted a square coin \_\_\_\_\_
- 3. Which two kings made copper coins\_\_\_\_\_
- 4. Which king from the guitar sultanate minted a gold coin \_
- 5. Which sultanate had square coins\_\_\_\_\_
- 6. In this room which century most gold coins were minted
- 7. Which princely state minted a coin with symbol